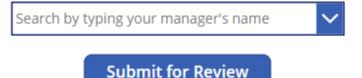

#### Agenda for Change - Band 5 Nurse Job Re-evaluation

Thank you for completing the job re-evaluation form.

Has this form been approved for onward submission to your board by your line manager?

Please select your Line Manager / Approver from the list below. Be very careful to select the right person.

- Make sure you know the name of the manager (Senior Nurse) who will approve the application and their email address
- Use this format to search for your manager Last Name comma First Name (e.g. Bevan, Audrey)