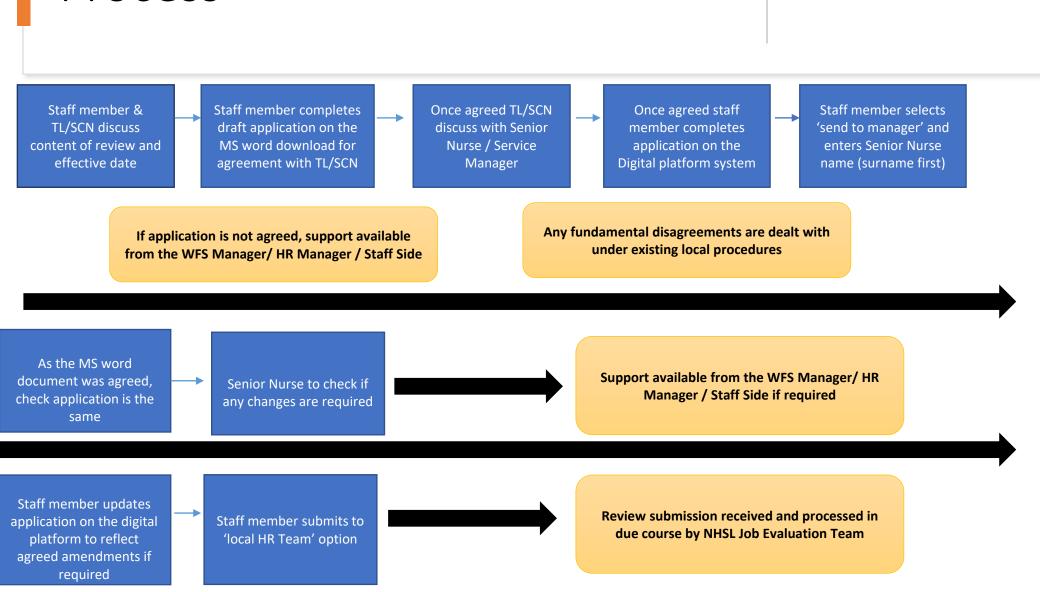

## NURSE BAND 5 REVIEW PROCESS

### Key information from national guidance

- Band 5 nurses only
- Individual applications
- Can work collectively
- Based on 75 questions answered within the portal
- Must be approved by line manager/service manager and senior nurse for submission

- Effective date 1.4.23 or start date in post if later
- Includes bank staff link in bank only workers who regular work in your area
- No closing date at present

#### Process









#### Agenda for Change - Band 5 Nurse Job Re-evaluation



When completing the set of questions, consider what you do in a typical week. Start from the beginning and work through each day. If your job varies from week to week or has a monthly cycle, look at your diary to help you list your activities.

You should include those duties agreed by you and your manager to be part of the job. These may be more, or less, than the duties listed on your formal job description.

#### Communications and Relationship Skills

Please answer the following questions and provide examples for communication that has occurred in the last 12 months. State whether the communication is with other employees, patients/clients or their carers, or with the general public/external organisations.

If you answe