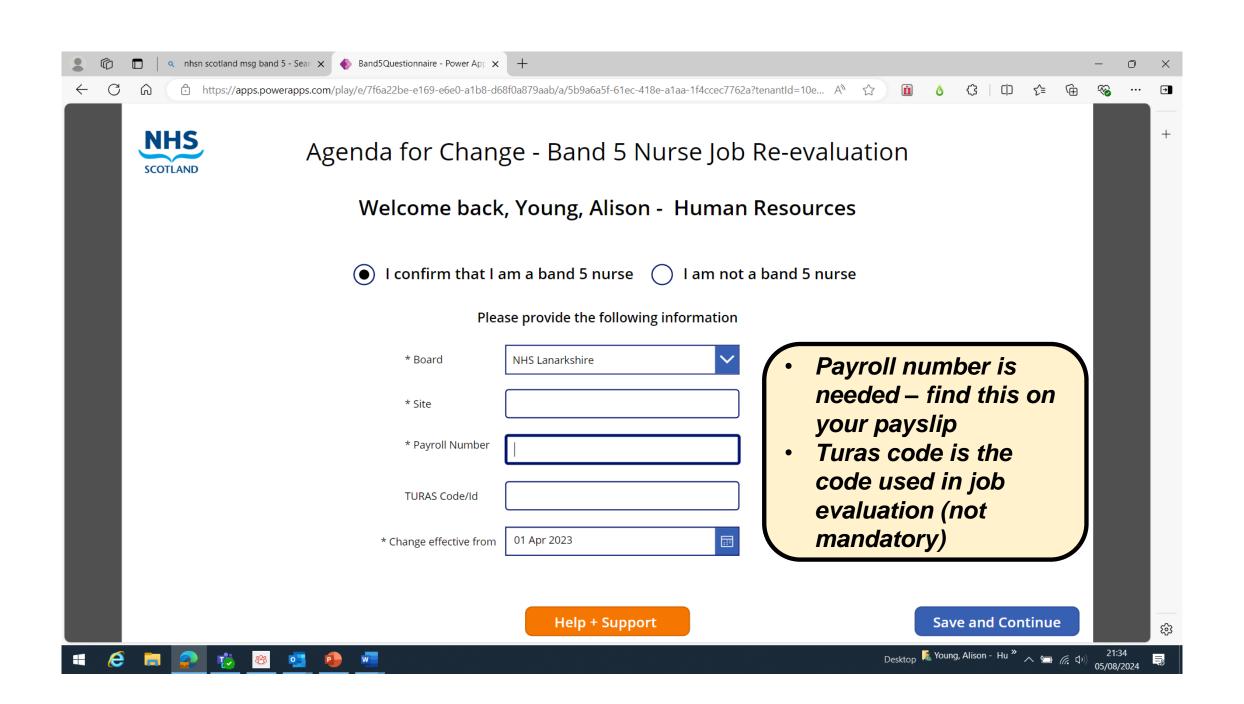

#### Agenda for Change - Band 5 Nurse Job Re-evaluation

Thank you for completing the job re-evaluation form.

Has this form been approved for onward submission to your board by your line manager?

Please select your Line Manager / Approver from the list below. Be very careful to select the right person.

- Make sure you know the name of the manager (Senior Nurse) who will approve the application and their email address
- Use this format to search for your manager Last Name comma First Name (e.g. Bevan, Audrey)