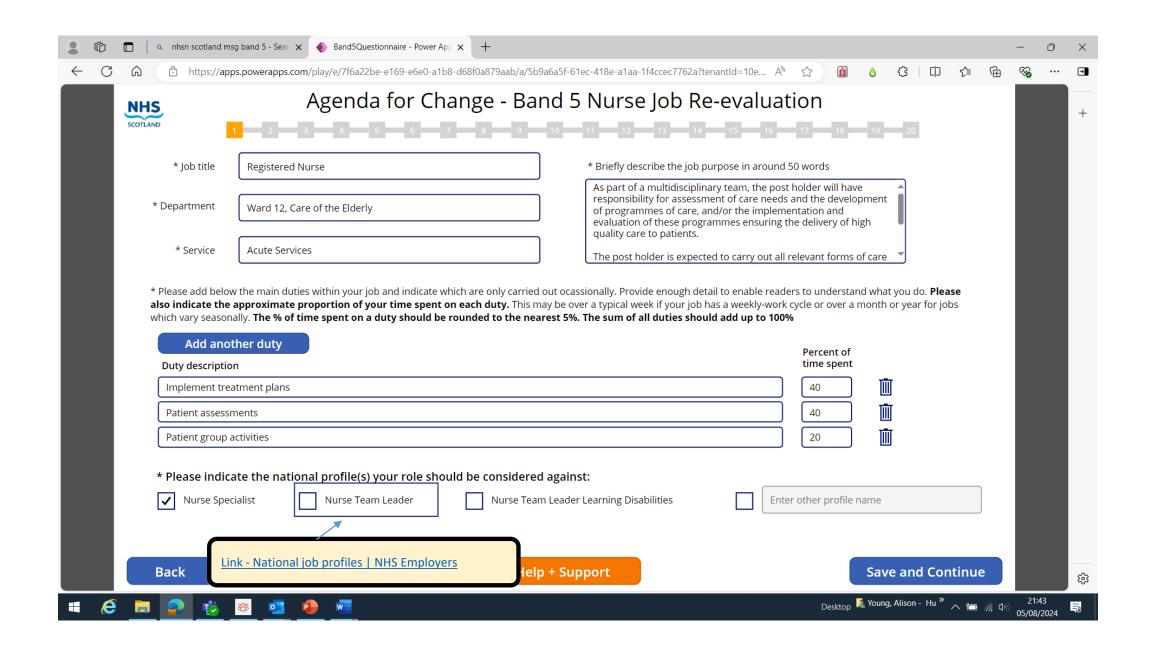

#### Agenda for Change - Band 5 Nurse Job Re-evaluation

When completing the set of questions, consider what you do in a typical week. Start from the beginning and work through each day. If your job varies from week to week or has a monthly cycle, look at your diary to help you list your activities.

You should include those duties agreed by you and your manager to be part of the job. These may be more, or less, than the duties listed on your formal job description.